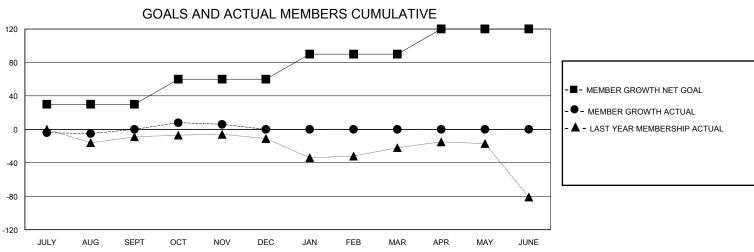

## District 2 T1

GMT: LOCATION TEXAS GMT CA

|               | Club          | os          |               | Members               |                        |                         |                                                    |  |
|---------------|---------------|-------------|---------------|-----------------------|------------------------|-------------------------|----------------------------------------------------|--|
|               | RESULTS FOR   | R 2023-2024 |               | RESULTS FOR 2023-2024 |                        |                         |                                                    |  |
| QUARTER       | NEW CLUB GOAL | NEW CLUBS   | DROPPED CLUBS | QUARTER MEME          | BER GROWTH NET<br>GOAL | MEMBER GROWTH<br>ACTUAL | DROPPED<br>MEMBERS ACTUAL<br>(including transfers) |  |
| JULY/AUG/SEPT | 1             | 0           | 0             | JULY/AUG/SEPT         | 30                     | 52                      | 48                                                 |  |
| OCT/NOV/DEC   | 0             | 1           | 0             | OCT/NOV/DEC           | 30                     | 52                      | 45                                                 |  |
| JAN/FEB/MAR   | 1             | 0           | 0             | JAN/FEB/MAR           | 30                     | 0                       | 0                                                  |  |
| APR/MAY/JUNE  | 0             | 0           | 0             | APR/MAY/JUNE          | 30                     | 0                       | 0                                                  |  |
|               |               |             |               |                       |                        |                         |                                                    |  |