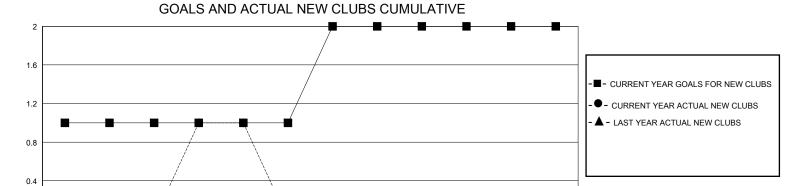

## District 2 T1

GMT: LOCATION TEXAS GMT CA

|               | Club          | os          |               | Members               |                        |                         |                                                    |  |
|---------------|---------------|-------------|---------------|-----------------------|------------------------|-------------------------|----------------------------------------------------|--|
|               | RESULTS FOR   | R 2023-2024 |               | RESULTS FOR 2023-2024 |                        |                         |                                                    |  |
| QUARTER       | NEW CLUB GOAL | NEW CLUBS   | DROPPED CLUBS | QUARTER MEME          | BER GROWTH NET<br>GOAL | MEMBER GROWTH<br>ACTUAL | DROPPED<br>MEMBERS ACTUAL<br>(including transfers) |  |
| JULY/AUG/SEPT | 1             | 0           | 0             | JULY/AUG/SEPT         | 30                     | 52                      | 48                                                 |  |
| OCT/NOV/DEC   | 0             | 1           | 0             | OCT/NOV/DEC           | 30                     | 52                      | 45                                                 |  |
| JAN/FEB/MAR   | 1             | 0           | 0             | JAN/FEB/MAR           | 30                     | 0                       | 0                                                  |  |
| APR/MAY/JUNE  | 0             | 0           | 0             | APR/MAY/JUNE          | 30                     | 0                       | 0                                                  |  |
|               |               |             |               |                       |                        |                         |                                                    |  |